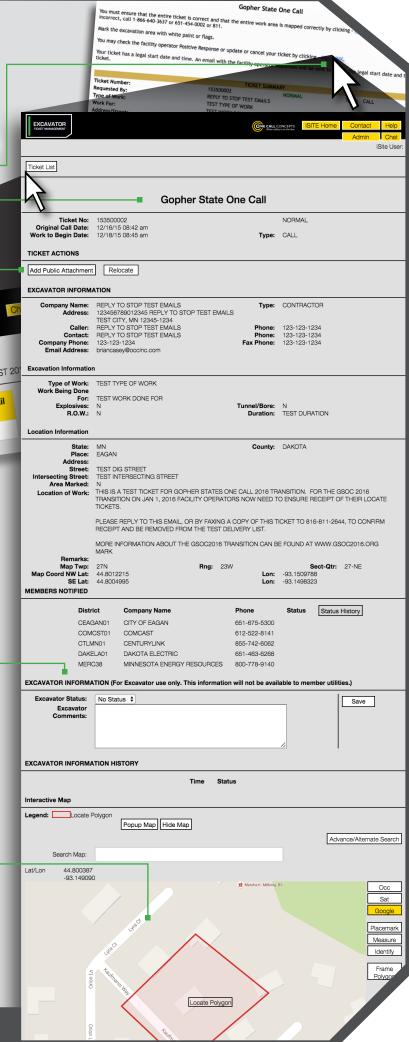

Use the Ticket Action buttons to View Utility

Status, file a Remark request, Add

Status, and more. ETM is the tool to use Attachments, and more atticket.

When you need to remark or cancel a ticket.

Leave comments for later reference and add excavator statuses in the Excavator Information section.

Use the Interactive Map to view the ticket's original mapping in multiple map views - OCC, Satellite, or Google perspectives.

EXCAVATOR TICKET MANAGEMENT