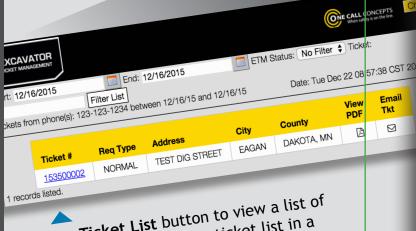

After clicking the link you will be connected to **Excavator Ticket Management** (ETM), an on-line archive of your tickets. ETM lets you do several things.

Click the **Ticket List** button to view a list of your tickets, and filter your ticket list in a number of ways.